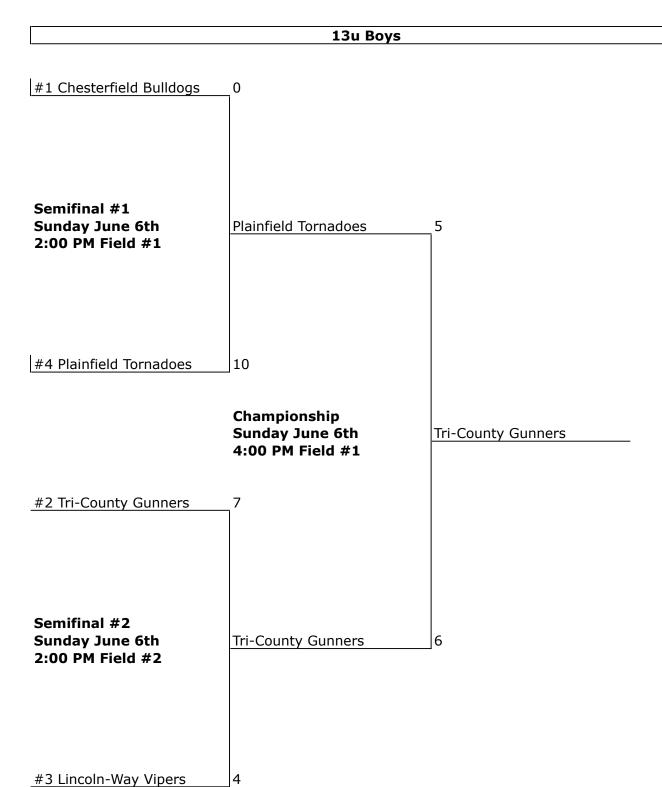

| 13u Boys                  |   |   |   |    |      |  |
|---------------------------|---|---|---|----|------|--|
| Team                      | W | L | T | RA | DIFF |  |
| Pool A                    |   |   |   |    |      |  |
| 1) Springfield Blue Chips | 0 | 3 |   | 33 | -31  |  |
| 2) Tri-County Gunners     | 3 | 0 |   | 7  | 15   |  |
| 3) Plainfield Warriors    | 1 | 2 |   | 24 | -4   |  |
| 4) Effingham "The Unit"   | 2 | 1 |   | 11 | 8    |  |
| Pool B                    |   |   |   |    |      |  |
| 5) Troy Thunder           | 0 | 3 |   | 26 | -17  |  |
| 6) Plainfield Tornadoes   | 3 | 0 |   | 11 | 21   |  |
| 7) Jacksonville Bulldogs  | 2 | 1 |   | 19 | 0    |  |
| 8) SI Hustlers            | 1 | 2 |   | 23 | -7   |  |
| Pool C                    |   |   |   |    |      |  |
| 9) Rochester Rockets      | 0 | 3 |   | 24 | -21  |  |
| 10) Chesterfield Bulldogs | 3 | 0 |   | 5  | 17   |  |
| 11) Lisle Wolves          | 2 | 1 |   | 11 | 5    |  |
| 12) Victory Baseball      | 1 | 2 |   | 13 | -7   |  |
| Pool D                    |   |   |   |    |      |  |
| 13) River City Sox        | 2 | 1 |   | 11 | 7    |  |
| 14) Columbia Flames       | 1 | 2 |   | 10 | 0    |  |
| 15) Tri-County Red Devils | 0 | 3 |   | 27 | -17  |  |
| 16) Lincoln-Way Vipers    | 3 | 0 |   | 7  | 8    |  |

|                                                                    | 13u Bo        | oys                   |    |
|--------------------------------------------------------------------|---------------|-----------------------|----|
| <b>Friday June 4th</b><br>6:00 PM Field #1<br>Troy Thunder         | <u>1</u> v.   | Jacksonville Bulldogs | 9  |
| 6:00 PM Field #2<br>Springfield Blue Chips                         | <u>1</u> v.   | Tri-County Gunners    | 9  |
| 8:00 PM Field #1<br>Plainfield Tornadoes                           | 12_v.         | Jacksonville Bulldogs | 4  |
| 8:00 PM Field #2<br>Rochester Rockets                              | <u>1</u> v.   | Chesterfield Bulldogs | 11 |
| <b>Saturday June 5th</b><br>8:00 AM Field #1<br>Tri-County Gunners | <u>13</u> v.  | Plainfield Warriors   | 4  |
| 8:00 AM Field #2<br>River City Sox                                 | <u>5</u> v.   | Columbia Flames       | 0  |
| 10:00 AM Field #1<br>Springfield Blue Chips                        | <u>0</u> v.   | Effingham "The Unit"  | 15 |
| 10:00 AM Field #2<br>Tri-County Red Devils                         | 2 v.          | Lincoln-Way Vipers    | 7  |
| 12:00 PM Field #1<br>Springfield Blue Chips                        | <u>1</u> v.   | Plainfield Warriors   | 9  |
| 12:00 PM Field #2<br>River City Sox                                | 1 <u>0</u> v. | Tri-County Red Devils | 7  |
| 2:00 PM Field #1<br>Tri-County Gunners                             | <u>3</u> v.   | Effingham "The Unit"  | 2  |
| 2:00 PM Field #2<br>Plainfield Tornadoes                           | 11_v.         | SI Hustlers           | 4  |
| 4:00 PM Field #1<br>Chesterfield Bulldogs                          | <u>6</u> v.   | Lisle Wolves          | 3  |
| 4:00 PM Field #2<br>Columbia Flames                                | <u>2</u> v.   | Lincoln-Way Vipers    | 4  |
| 6:00 PM Field #1<br>Rochester Rockets                              | <u>0</u> v.   | Victory Baseball      | 2  |

|                                          | 13u l    | Boys                             |            |      |
|------------------------------------------|----------|----------------------------------|------------|------|
| 6:00 PM Field #2                         |          |                                  |            |      |
| Troy Thunder                             | 5 v      | . SI Hustlers                    |            | 6    |
| •                                        |          |                                  |            |      |
| 8:00 PM Field #1                         |          |                                  |            |      |
| Lisle Wolves                             | 4 \      | v. Victory Base                  | eball      | 3    |
|                                          |          | •                                |            |      |
| 8:00 PM Field #2                         |          |                                  |            |      |
| Troy Thunder                             | 3 \      | . Plainfield To                  | rnadoes    | 11   |
| •                                        |          |                                  |            |      |
| Sunday June 6th                          |          |                                  |            |      |
| 8:00 AM Field #1                         |          |                                  |            |      |
| Jacksonville Bulldogs                    | 7 v      | . SI Hustlers                    |            | 6    |
| -                                        |          |                                  |            |      |
| 8:00 AM Field #2                         |          |                                  |            |      |
| Plainfield Warriors                      | 8 \      | . Effingham "                    | The Unit"  | 10   |
|                                          |          | J                                |            |      |
| 10:00 AM Field #1                        |          |                                  |            |      |
| River City Sox                           | 3 \      | . Lincoln-Way                    | Vipers     | 4    |
| ,                                        |          | •                                | •          |      |
| 10:00 AM Field #2                        |          |                                  |            |      |
| Rochester Rockets                        | 2 \      | . Lisle Wolves                   | 5          | 11   |
|                                          |          |                                  |            |      |
| 12:00 PM Field #1                        |          |                                  |            |      |
| Columbia Flames                          | 10 \     | . Tri-County F                   | Red Devils | 1    |
|                                          |          | ,                                |            |      |
| 12:00 PM Field #2                        |          |                                  |            |      |
| Chesterfield Bulldogs                    | <u> </u> | v. Victory Base                  | eball      | 1    |
| ,                                        |          |                                  |            |      |
|                                          | 16u (    |                                  |            |      |
| Team                                     | W        | L                                | T RA       | DIFF |
| Pool E                                   |          |                                  |            |      |
| 17) Jacksonville Red Storm               | 4        | 0                                | 9          | 20   |
| 18) Wild Blazers                         | 2        | 2                                | 10         | 3    |
| 19) Ford County Cobras                   | 0        | 4                                | 43         |      |
| 20) Mattoon Cobras                       | 3        | 1                                | 4          | 11   |
| 21) Springfield Stealth                  | 2        | 2                                | 24         | 0    |
| 22) NEMO Hotshots                        | 3        | 1                                | 9          | 12   |
| 23) Canton Monicals                      | 0        | 4                                | 28         | -22  |
|                                          |          |                                  |            |      |
| Friday June 4th                          |          |                                  |            |      |
| 6:00 PM Lenz Field                       | -        | F. 10 :                          | C. I.      | ند   |
| Jacksonville Red Storm                   | 8        | <ul><li>r. Ford County</li></ul> | Cobras     | 1    |
| C 00 PM 5: 11 #2                         |          |                                  |            |      |
| 6:00 PM Field #3                         | _        | 6                                | Cr lub     | _    |
| Wild Blazers                             | 2        | v. Springfield S                 | Stealth    | 5    |
|                                          |          |                                  |            |      |
| 7.20 DM Laws Et al.                      |          |                                  |            |      |
| 7:30 PM Lenz Field<br>Ford County Cobras | 2        | v. NEMO Hotsh                    |            | 12   |