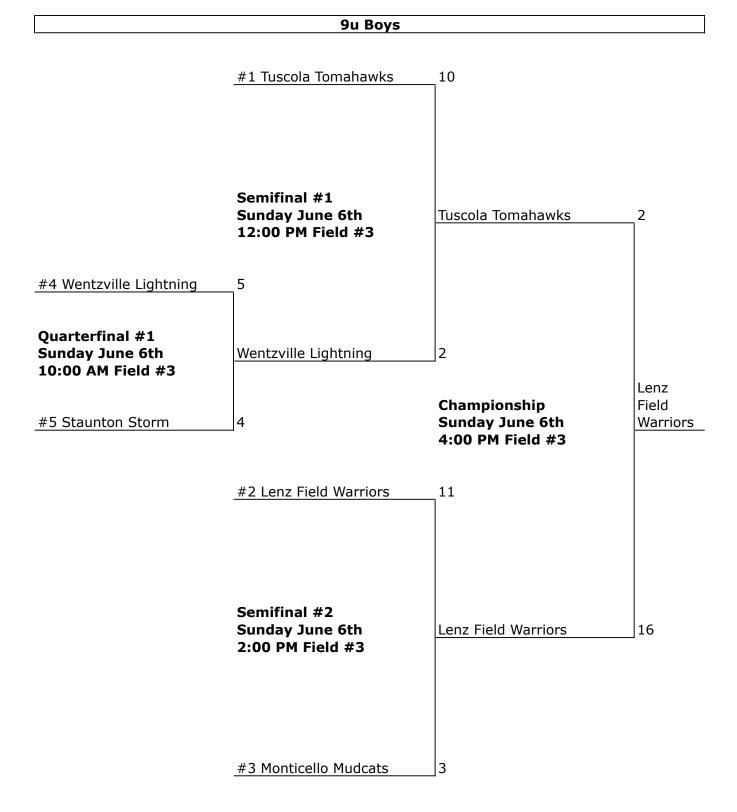

| 9u Boys                  |   |   |  |    |     |  |
|--------------------------|---|---|--|----|-----|--|
| Team W L T RA DIFF       |   |   |  |    |     |  |
| Pool G                   |   |   |  |    |     |  |
| 25) Lenz Field Warriors  | 2 | 0 |  | 10 | 14  |  |
| 26) Tuscola Tomahawks    | 2 | 0 |  | 9  | 6   |  |
| 27) Wentzville Lightning | 0 | 2 |  | 18 | -5  |  |
| 28) Monticello Mudcats   | 1 | 1 |  | 21 | -5  |  |
| 29) Staunton Storm       | 0 | 2 |  | 23 | -12 |  |

**Saturday June 5th** 

| 10:00 AM Field #3<br>Lenz Field Warriors  | 14 v. Staunton Storm      | 6  |
|-------------------------------------------|---------------------------|----|
| 12:00 PM Field #3<br>Wentzville Lightning | 9 v. Monticello Mudcats   | 12 |
| 2:00 PM Field #3<br>Lenz Field Warriors   | 12 v. Monticello Mudcats  | 4  |
| 4:00 PM Field #3<br>Tuscola Tomahawks     | 9 v. Staunton Storm       | 5  |
| 6:00 PM Field #3<br>Tuscola Tomahawks     | 6 v. Wentzville Lightning | 4  |