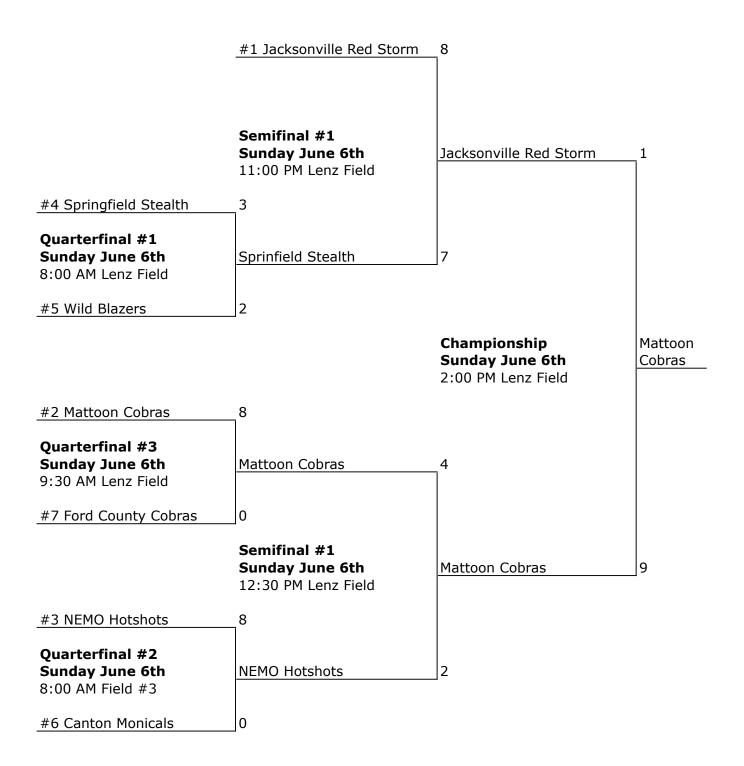

|                                          | 13u l    | Boys                             |            |      |
|------------------------------------------|----------|----------------------------------|------------|------|
| 6:00 PM Field #2                         |          |                                  |            |      |
| Troy Thunder                             | 5 v      | . SI Hustlers                    |            | 6    |
| •                                        |          |                                  |            |      |
| 8:00 PM Field #1                         |          |                                  |            |      |
| Lisle Wolves                             | 4 \      | v. Victory Base                  | eball      | 3    |
|                                          |          | •                                |            |      |
| 8:00 PM Field #2                         |          |                                  |            |      |
| Troy Thunder                             | 3 \      | . Plainfield To                  | rnadoes    | 11   |
| •                                        |          |                                  |            |      |
| Sunday June 6th                          |          |                                  |            |      |
| 8:00 AM Field #1                         |          |                                  |            |      |
| Jacksonville Bulldogs                    | 7 v      | . SI Hustlers                    |            | 6    |
| -                                        |          |                                  |            |      |
| 8:00 AM Field #2                         |          |                                  |            |      |
| Plainfield Warriors                      | 8 \      | . Effingham "                    | The Unit"  | 10   |
|                                          |          | J                                |            |      |
| 10:00 AM Field #1                        |          |                                  |            |      |
| River City Sox                           | 3 \      | . Lincoln-Way                    | Vipers     | 4    |
| ,                                        |          | •                                | •          |      |
| 10:00 AM Field #2                        |          |                                  |            |      |
| Rochester Rockets                        | 2 \      | . Lisle Wolves                   | 5          | 11   |
|                                          |          |                                  |            |      |
| 12:00 PM Field #1                        |          |                                  |            |      |
| Columbia Flames                          | 10 \     | . Tri-County F                   | Red Devils | 1    |
|                                          |          | ,                                |            |      |
| 12:00 PM Field #2                        |          |                                  |            |      |
| Chesterfield Bulldogs                    | <u> </u> | v. Victory Base                  | eball      | 1    |
| ,                                        |          |                                  |            |      |
|                                          | 16u (    |                                  |            |      |
| Team                                     | W        | L                                | T RA       | DIFF |
| Pool E                                   |          |                                  |            |      |
| 17) Jacksonville Red Storm               | 4        | 0                                | 9          | 20   |
| 18) Wild Blazers                         | 2        | 2                                | 10         | 3    |
| 19) Ford County Cobras                   | 0        | 4                                | 43         |      |
| 20) Mattoon Cobras                       | 3        | 1                                | 4          | 11   |
| 21) Springfield Stealth                  | 2        | 2                                | 24         | 0    |
| 22) NEMO Hotshots                        | 3        | 1                                | 9          | 12   |
| 23) Canton Monicals                      | 0        | 4                                | 28         | -22  |
|                                          |          |                                  |            |      |
| Friday June 4th                          |          |                                  |            |      |
| 6:00 PM Lenz Field                       | -        | F. 10 :                          | C. I.      | ند   |
| Jacksonville Red Storm                   | 8        | <ul><li>r. Ford County</li></ul> | Cobras     | 1    |
| C 00 PM 5: 11 #2                         |          |                                  |            |      |
| 6:00 PM Field #3                         | _        | 6                                | Cr lub     | _    |
| Wild Blazers                             | 2        | v. Springfield S                 | Stealth    | 5    |
|                                          |          |                                  |            |      |
| 7.20 DM Laws Et al.                      |          |                                  |            |      |
| 7:30 PM Lenz Field<br>Ford County Cobras | 2        | v. NEMO Hotsh                    |            | 12   |

| Mattoon Cobras                                                           | 4 v.        | Canton Monicals     | 1   |
|--------------------------------------------------------------------------|-------------|---------------------|-----|
| <b>Saturday June 5th</b><br>8:00 AM Lenz Field<br>Jacksonville Red Storm | <u>8</u> v. | Springfield Stealth | 3   |
| 9:30 AM Lenz Field<br>NEMO Hotshots                                      | <u>6</u> v. | Canton Monicals     | 1   |
| 11:00 PM Lenz Field<br>Wild Blazers                                      | 1_v.        | Mattoon Cobras      | 3   |
| 12:30 PM Lenz Field<br>Ford County Cobras                                | <u>8</u> v. | Springfield Stealth | 11_ |
| 2:00 PM Lenz Field<br>Springfield Stealth                                | <u>5</u> v. | NEMO Hotshots       | 6   |
| 3:30 PM Lenz Field<br>Wild Blazers                                       | <u>7</u> v. | Canton Monicals     | 0   |
| 5:00 PM Lenz Field<br>Jacksonville Red Storm                             | 2 v.        | Mattoon Cobras      | 1   |
| 6:30 PM Lenz Field<br>Wild Blazers                                       | <u>3</u> v. | NEMO Hotshots       | 2   |
| 8:00 PM Lenz Field<br>Ford County Cobras                                 | <u>0</u> v. | Mattoon Cobras      | 12  |
| 8:00 PM Field #3<br>Jacksonville Red Storm                               | 11_v.       | Canton Monicals     | 4   |
|                                                                          |             |                     |     |